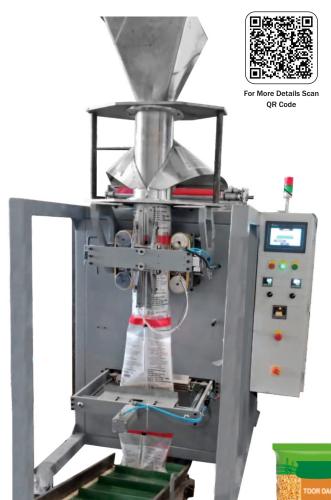

# HIGH SPEED MINI CUP FILLER (PLC CONTROLLER) Model No.: P100c Plus

| Specification           |                                                   |
|-------------------------|---------------------------------------------------|
| Products                | Namkeen, Pulses, Grains, Tea, Spices etc.         |
| Filling System          | Adjustable Telescopic Disc, Volumetric Cup Filler |
| Filling Accuracy        | ± (1-2%) (Depends on nature of product)           |
| Types of Seal           | Centre Seal, Back Seal & Three side seal          |
| Filling Range           | 2 gm to 100 gms. (Depends on nature of product)   |
| Packing Material        | Heat Sealable Laminated Films                     |
| Pouch Dimensions        | Width 60 - 120 mm, Length 50 - 150 mm             |
| Power Consumption       | 2.5 Kw, 220v Single Phase                         |
| Compressed Air Required | 6 CFM@10Bar (3 H.P. Compressor)                   |
| Production Output       | 20 to 100 pouches per minute (Depends on nature   |
|                         | & Quantity of product)                            |
| Machine Weight          | 300 kg (Approx.)                                  |
| Machine Dimension       | L:900mm, W:600mm, H:2100 mm (Approx.)             |

For More Details Scan QR Code