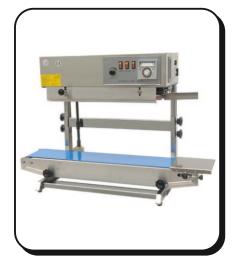

00 mm (Approx.)       |











### BULK BAGGING SYSTEM Model No.: P700 (10 kg to 50 kg Bags)



For More Details Scan



#### Specification

| Bag Type               | Open Mouth                         |
|------------------------|------------------------------------|
| Capacity               | Up to 10 bag (bpm)                 |
|                        | Depend Upon Product, Bag size etc. |
| Products               | Pulses, Grains, Seeds, Sugar etc.  |
| Power Supply           | Single Phase, 230 VAC ± 10%, 50 Hz |
| Air Supply             | 6 bar                              |
| Operation Temperature  | 0 to 40°C RH 30-7% Non Condensing  |
| Machine Size are in mm | W 2650, H 4510, L 2430 (Approx)    |

### ⊙— OTHER MACHINES —— ⊙

### **Rewinding Machine**



### **Band Sealer**



### **Toy Conveyor**















We Always Deliver More Than Expected





### Contact Us:-

- +91 9879420168 (Fakir Sabir)
- +91 7433809680 (Shahmadar Imran)
- info@perfecttechnology.co.in
- perfecttechnology987@gmail.com
- www.perfecttechnology.co.in
- 😰 Plot No. 192 / 193 Near Bhagvati Weigh Bridge, Kuvadva G.I.D.C., Rajkot Ahmedabad Highway, 360023.
- 🚯 Perfect Technology \, 📵 Perfect Technology 📵 perfecttechnology\_





Social Media