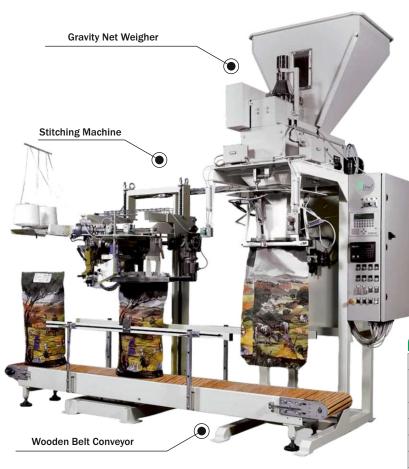

### BULK BAGGING SYSTEM Model No.: P700 (10 kg to 50 kg Bags)

For More Details Scan

#### Specification

| Bag Type               | Open Mouth                         |
|------------------------|------------------------------------|
| Capacity               | Up to 10 bag (bpm)                 |
|                        | Depend Upon Product, Bag size etc. |
| Products               | Pulses, Grains, Seeds, Sugar etc.  |
| Power Supply           | Single Phase, 230 VAC ± 10%, 50 Hz |
| Air Supply             | 6 bar                              |
| Operation Temperature  | 0 to 40°C RH 30-7% Non Condensing  |
| Machine Size are in mm | W 2650, H 4510, L 2430 (Approx)    |