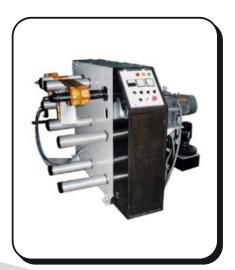

:2300mm, W:1550mm, H:3700 mm (Approx.)       |











### BULK BAGGING SYSTEM Model No.: P700 (10 kg to 50 kg Bags)



For More Details Scan



#### Specification

| Bag Type               | Open Mouth                         |
|------------------------|------------------------------------|
| Capacity               | Up to 10 bag (bpm)                 |
|                        | Depend Upon Product, Bag size etc. |
| Products               | Pulses, Grains, Seeds, Sugar etc.  |
| Power Supply           | Single Phase, 230 VAC ± 10%, 50 Hz |
| Air Supply             | 6 bar                              |
| Operation Temperature  | 0 to 40°C RH 30-7% Non Condensing  |
| Machine Size are in mm | W 2650, H 4510, L 2430 (Approx)    |

### ⊙— OTHER MACHINES —— ⊙

### **Rewinding Machine**



### **Band Sealer**



### **Toy Conveyor**















We Always Deliver More Than Expected





### Contact Us:-

- +91 9879420168 (Fakir Sabir)
- +91 7433809680 (Shahmadar Imran)
- info@perfecttechnology.co.in
- perfecttechnology987@gmail.com
- www.perfecttechnology.co.in
- 😰 Plot No. 192 / 193 Near Bhagvati Weigh Bridge, Kuvadva G.I.D.C., Rajkot Ahmedabad Highway, 360023.
- 🚯 Perfect Technology \, 📵 Perfect Technology 📵 perfecttechnology\_





Social Media