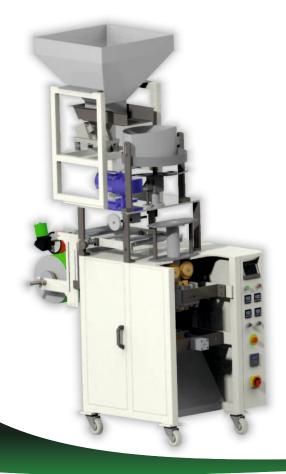

# HIGH SPEED MINI CUP FILLER (PLC CONTROLLER) Model No.: P100c Plus

| Specification           |                                                   |
|-------------------------|---------------------------------------------------|
| Products                | Namkeen, Pulses, Grains, Tea, Spices etc.         |
| Filling System          | Adjustable Telescopic Disc, Volumetric Cup Filler |
| Filling Accuracy        | ± (1-2%) (Depends on nature of product)           |
| Types of Seal           | Centre Seal, Back Seal & Three side seal          |
| Filling Range           | 2 gm to 100 gms. (Depends on nature of product)   |
| Packing Material        | Heat Sealable Laminated Films                     |
| Pouch Dimensions        | Width 60 - 120 mm, Length 50 - 150 mm             |
| Power Consumption       | 2.5 Kw, 220v Single Phase                         |
| Compressed Air Required | 6 CFM@10Bar (3 H.P. Compressor)                   |
| Production Output       | 20 to 100 pouches per minute (Depends on nature   |
|                         | & Quantity of product)                            |
| Machine Weight          | 300 kg (Approx.)                                  |
| Machine Dimension       | L:900mm, W:600mm, H:2100 mm (Approx.)             |

# HIGH SPEED MINI SERVO AUGER FILLER (PLC CONTROLLER) Model No.: P100a Plus

| Specification           |                                                   |
|-------------------------|---------------------------------------------------|
| Products                | Powder (Free Flowing & Sticky)                    |
| Filling System          | Screw Feeder                                      |
| Filling Accuracy        | ± (1-2%) (Depends on nature of product)           |
| Types of Seal           | Centre Seal, Back Seal & Side Seal                |
| Filling Range           | 25gm to 100gms. (Depends on nature of product)    |
| Packing Material        | Heat Sealable Laminated Films                     |
| Pouch Dimensions        | Width 60 - 120 mm, Length 50 - 150 mm             |
| Power Consumption       | 3.5 Kw, 220v Single Phase                         |
| Compressed Air Required | 6 CFM@10 Bar (3 H.P. Compressor)                  |
| Production Output       | 20 to 100 pouches per minute (Depends on nature & |
|                         | quantity of product)                              |
| Machine Weight          | 400 Kg (Approx.) +200 Kg (Screw conveyor)         |
| Machine Dimension       | L:900 mm, W:600 mm, H:2100 mm (Approx.)           |

## VFFS PNEUMATIC CUP FILLER PLC BASED (PLC CONTROLLER) Model No.: P150 C

## PNEUMATIC SERVO AUGER FILLER PLC (PLC CONTROLLER) Model No.: P150 A