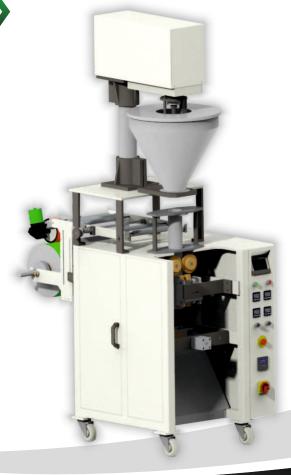

# HIGH SPEED MINI CUP FILLER (PLC CONTROLLER) Model No.: P100c Plus

| Specification           |                                                   |
|-------------------------|---------------------------------------------------|
| Products                | Namkeen, Pulses, Grains, Tea, Spices etc.         |
| Filling System          | Adjustable Telescopic Disc, Volumetric Cup Filler |
| Filling Accuracy        | ± (1-2%) (Depends on nature of product)           |
| Types of Seal           | Centre Seal, Back Seal & Three side seal          |
| Filling Range           | 2 gm to 100 gms. (Depends on nature of product)   |
| Packing Material        | Heat Sealable Laminated Films                     |
| Pouch Dimensions        | Width 60 - 120 mm, Length 50 - 150 mm             |
| Power Consumption       | 2.5 Kw, 220v Single Phase                         |
| Compressed Air Required | 6 CFM@10Bar (3 H.P. Compressor)                   |
| Production Output       | 20 to 100 pouches per minute (Depends on nature   |
|                         | & Quantity of product)                            |
| Machine Weight          | 300 kg (Approx.)                                  |
| Machine Dimension       | L:900mm, W:600mm, H:2100 mm (Approx.)             |

For More Details Scan QR Code