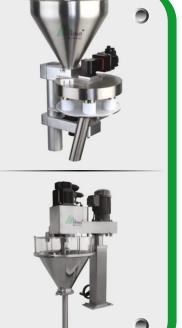

# HIGH SPEED MINI CUP FILLER (PLC CONTROLLER) Model No.: P100c Plus

| Specification           |                                                   |
|-------------------------|---------------------------------------------------|
| Products                | Namkeen, Pulses, Grains, Tea, Spices etc.         |
| Filling System          | Adjustable Telescopic Disc, Volumetric Cup Filler |
| Filling Accuracy        | ± (1-2%) (Depends on nature of product)           |
| Types of Seal           | Centre Seal, Back Seal & Three side seal          |
| Filling Range           | 2 gm to 100 gms. (Depends on nature of product)   |
| Packing Material        | Heat Sealable Laminated Films                     |
| Pouch Dimensions        | Width 60 - 120 mm, Length 50 - 150 mm             |
| Power Consumption       | 2.5 Kw, 220v Single Phase                         |
| Compressed Air Required | 6 CFM@10Bar (3 H.P. Compressor)                   |
| Production Output       | 20 to 100 pouches per minute (Depends on nature   |
|                         | & Quantity of product)                            |
| Machine Weight          | 300 kg (Approx.)                                  |
| Machine Dimension       | L:900mm, W:600mm, H:2100 mm (Approx.)             |

# HIGH SPEED MINI SERVO AUGER FILLER (PLC CONTROLLER) Model No.: P100a Plus

| Specification           |                                                   |
|-------------------------|---------------------------------------------------|
| Products                | Powder (Free Flowing & Sticky)                    |
| Filling System          | Screw Feeder                                      |
| Filling Accuracy        | ± (1-2%) (Depends on nature of product)           |
| Types of Seal           | Centre Seal, Back Seal & Side Seal                |
| Filling Range           | 25gm to 100gms. (Depends on nature of product)    |
| Packing Material        | Heat Sealable Laminated Films                     |
| Pouch Dimensions        | Width 60 - 120 mm, Length 50 - 150 mm             |
| Power Consumption       | 3.5 Kw, 220v Single Phase                         |
| Compressed Air Required | 6 CFM@10 Bar (3 H.P. Compressor)                  |
| Production Output       | 20 to 100 pouches per minute (Depends on nature & |
|                         | quantity of product)                              |
| Machine Weight          | 400 Kg (Approx.) +200 Kg (Screw conveyor)         |
| Machine Dimension       | L:900 mm, W:600 mm, H:2100 mm (Approx.)           |