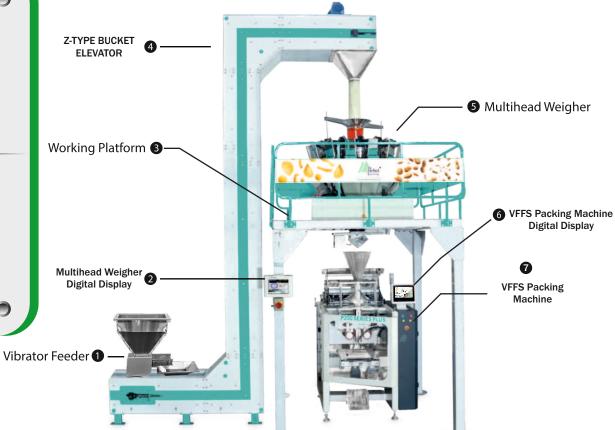

# VFFS PNEUMATIC WITH MULTI HEAD WEIGHER Model No.: P150 B

| Specification           |                                                         |
|-------------------------|---------------------------------------------------------|
| Products                | Grains, Potato chips, Namkeen, Dry fruit, etc.          |
| Filling System          | 10 Head, 14 Head Multihead Weigher                      |
| Filling Accuracy        | ± (1-2%) (Depends on nature of product)                 |
| Types of Seal           | Centre Seal & Back Seal                                 |
| Filling Range           | 5gm to 1000gms. (Depends on nature of product)          |
| Packing Material        | Heat Sealable Laminated Films                           |
| Pouch Dimensions        | Width 100 - 210 mm, Length 50 - 300 mm                  |
| Power Consumption       | 4kw, 220v Single Phase                                  |
| Compressed Air Required | 6 CFM@10 Bar (5 H.P. Compressor)                        |
| Production Output       | 20 to 50 pouches per minute (Depends on nature &        |
|                         | quantity of product)                                    |
| Machine Weight          | 500 Kg (Approx.)                                        |
| Machine Dimension       | L:1800mm, W:1200mm, H:1900mm (Approx.) Without Platform |

#### Specification

| Products                | Grains, Potato chips, Namkeen, Dry fruit, etc.          |
|-------------------------|---------------------------------------------------------|
| Filling System          | 14 Head Multihead weigher, Cup Filler, Auger Filer      |
| Filling Accuracy        | ± (1-2%) (Depends on nature of product)                 |
| Types of Seal           | Centre Seal & Back Seal                                 |
| Filling Range           | 5gm to 1000gms. (Depends on nature of product)          |
| Packing Material        | Heat Sealable Laminated Films                           |
| Pouch Dimensions        | Width 100 - 210 mm, Length 100 - 300 mm                 |
| Power Consumption       | 5kw, Three Phase                                        |
| Compressed Air Required | 6 CFM@6 Bar (3 H.P. Compressor)                         |
| Production Output       | 20 to 100 pouches per minute (Depends on nature &       |
|                         | quantity of product)                                    |
| Machine Weight          | 950 Kg (Approx.)                                        |
| Machine Dimension       | L:1800mm, W:1200mm, H:1900mm (Approx.) Without Platform |