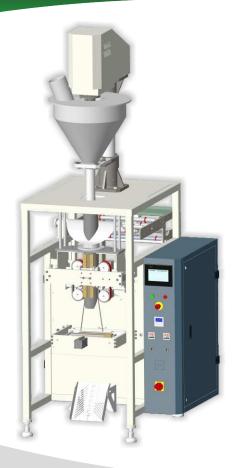

# HIGH SPEED MINI CUP FILLER (PLC CONTROLLER) Model No.: P100c Plus

| Specification           |                                                   |
|-------------------------|---------------------------------------------------|
| Products                | Namkeen, Pulses, Grains, Tea, Spices etc.         |
| Filling System          | Adjustable Telescopic Disc, Volumetric Cup Filler |
| Filling Accuracy        | ± (1-2%) (Depends on nature of product)           |
| Types of Seal           | Centre Seal, Back Seal & Three side seal          |
| Filling Range           | 2 gm to 100 gms. (Depends on nature of product)   |
| Packing Material        | Heat Sealable Laminated Films                     |
| Pouch Dimensions        | Width 60 - 120 mm, Length 50 - 150 mm             |
| Power Consumption       | 2.5 Kw, 220v Single Phase                         |
| Compressed Air Required | 6 CFM@10Bar (3 H.P. Compressor)                   |
| Production Output       | 20 to 100 pouches per minute (Depends on nature   |
|                         | & Quantity of product)                            |
| Machine Weight          | 300 kg (Approx.)                                  |
| Machine Dimension       | L:900mm, W:600mm, H:2100 mm (Approx.)             |

For More Details Scan QR Code