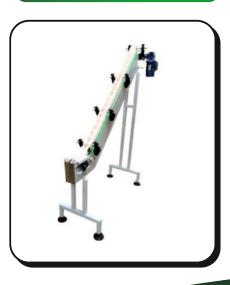

### BULK BAGGING SYSTEM Model No.: P700 (10 kg to 50 kg Bags)



For More Details Scan



#### Specification

| Bag Type               | Open Mouth                         |
|------------------------|------------------------------------|
| Capacity               | Up to 10 bag (bpm)                 |
|                        | Depend Upon Product, Bag size etc. |
| Products               | Pulses, Grains, Seeds, Sugar etc.  |
| Power Supply           | Single Phase, 230 VAC ± 10%, 50 Hz |
| Air Supply             | 6 bar                              |
| Operation Temperature  | 0 to 40°C RH 30-7% Non Condensing  |
| Machine Size are in mm | W 2650, H 4510, L 2430 (Approx)    |

### ⊙— OTHER MACHINES —— ⊙

### **Rewinding Machine**



### **Band Sealer**



### **Toy Conveyor**















We Always Deliver More Than Expected





### Contact Us:-

- +91 9879420168 (Fakir Sabir)
- +91 7433809680 (Shahmadar Imran)
- info@perfecttechnology.co.in
- perfecttechnology987@gmail.com
- www.perfecttechnology.co.in
- 😰 Plot No. 192 / 193 Near Bhagvati Weigh Bridge, Kuvadva G.I.D.C., Rajkot Ahmedabad Highway, 360023.
- 🚯 Perfect Technology \, 📵 Perfect Technology 📵 perfecttechnology\_





Social Media