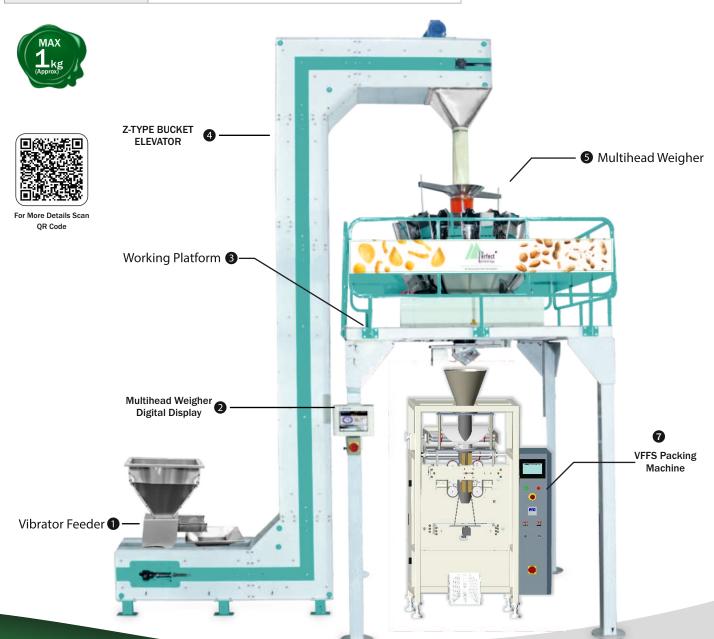

# VFFS PNEUMATIC WITH MULTI HEAD WEIGHER Model No.: P150 B

| Specification           |                                                         |
|-------------------------|---------------------------------------------------------|
| Products                | Grains, Potato chips, Namkeen, Dry fruit, etc.          |
| Filling System          | 10 Head, 14 Head Multihead Weigher                      |
| Filling Accuracy        | ± (1-2%) (Depends on nature of product)                 |
| Types of Seal           | Centre Seal & Back Seal                                 |
| Filling Range           | 5gm to 1000gms. (Depends on nature of product)          |
| Packing Material        | Heat Sealable Laminated Films                           |
| Pouch Dimensions        | Width 100 - 210 mm, Length 50 - 300 mm                  |
| Power Consumption       | 4kw, 220v Single Phase                                  |
| Compressed Air Required | 6 CFM@10 Bar (5 H.P. Compressor)                        |
| Production Output       | 20 to 50 pouches per minute (Depends on nature &        |
|                         | quantity of product)                                    |
| Machine Weight          | 500 Kg (Approx.)                                        |
| Machine Dimension       | L:1800mm, W:1200mm, H:1900mm (Approx.) Without Platform |

# VFFS FULLY AUTOMATIC SERVO DRIVEN MACHINE P200 PLUS SERIES

#### Specification

| Products                | Grains, Potato chips, Namkeen, Dry fruit, etc.          |
|-------------------------|---------------------------------------------------------|
| Filling System          | 14 Head Multihead weigher, Cup Filler, Auger Filer      |
| Filling Accuracy        | ± (1-2%) (Depends on nature of product)                 |
| Types of Seal           | Centre Seal & Back Seal                                 |
| Filling Range           | 5gm to 1000gms. (Depends on nature of product)          |
| Packing Material        | Heat Sealable Laminated Films                           |
| Pouch Dimensions        | Width 100 - 210 mm, Length 100 - 300 mm                 |
| Power Consumption       | 5kw, Three Phase                                        |
| Compressed Air Required | 6 CFM@6 Bar (3 H.P. Compressor)                         |
| Production Output       | 20 to 100 pouches per minute (Depends on nature &       |
|                         | quantity of product)                                    |
| Machine Weight          | 950 Kg (Approx.)                                        |
| Machine Dimension       | L:1800mm, W:1200mm, H:1900mm (Approx.) Without Platform |