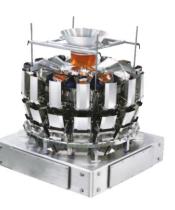

# VFFS PNEUMATIC WITH MULTI HEAD WEIGHER Model No.: P150 B

| Specification           |                                                         |
|-------------------------|---------------------------------------------------------|
| Products                | Grains, Potato chips, Namkeen, Dry fruit, etc.          |
| Filling System          | 10 Head, 14 Head Multihead Weigher                      |
| Filling Accuracy        | ± (1-2%) (Depends on nature of product)                 |
| Types of Seal           | Centre Seal & Back Seal                                 |
| Filling Range           | 5gm to 1000gms. (Depends on nature of product)          |
| Packing Material        | Heat Sealable Laminated Films                           |
| Pouch Dimensions        | Width 100 - 210 mm, Length 50 - 300 mm                  |
| Power Consumption       | 4kw, 220v Single Phase                                  |
| Compressed Air Required | 6 CFM@10 Bar (5 H.P. Compressor)                        |
| Production Output       | 20 to 50 pouches per minute (Depends on nature &        |
|                         | quantity of product)                                    |
| Machine Weight          | 500 Kg (Approx.)                                        |
| Machine Dimension       | L:1800mm, W:1200mm, H:1900mm (Approx.) Without Platform |

#### Specification

| Products                | Grains, Potato chips, Namkeen, Dry fruit, etc.          |
|-------------------------|---------------------------------------------------------|
| Filling System          | 14 Head Multihead weigher, Cup Filler, Auger Filer      |
| Filling Accuracy        | ± (1-2%) (Depends on nature of product)                 |
| Types of Seal           | Centre Seal & Back Seal                                 |
| Filling Range           | 5gm to 1000gms. (Depends on nature of product)          |
| Packing Material        | Heat Sealable Laminated Films                           |
| Pouch Dimensions        | Width 100 - 210 mm, Length 100 - 300 mm                 |
| Power Consumption       | 5kw, Three Phase                                        |
| Compressed Air Required | 6 CFM@6 Bar (3 H.P. Compressor)                         |
| Production Output       | 20 to 100 pouches per minute (Depends on nature &       |
|                         | quantity of product)                                    |
| Machine Weight          | 950 Kg (Approx.)                                        |
| Machine Dimension       | L:1800mm, W:1200mm, H:1900mm (Approx.) Without Platform |