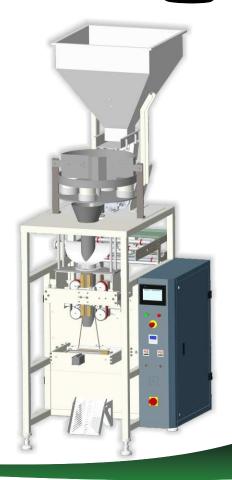

## VFFS PNEUMATIC CUP FILLER PLC BASED (PLC CONTROLLER) Model No.: P150 C

#### Specification

| Products                | Powder Free Flowing, Grains, Pulses               |
|-------------------------|---------------------------------------------------|
|                         | Detergent, Pharmaceuticals, Snacks etc.           |
| Filling System          | Adjustable Telescopic Disc, Volumetric Cup Filler |
| Filling Accuracy        | ± (1-2%) (Depends on nature of product)           |
| Types of Seal           | Centre Seal & Back Seal                           |
| Filling Range           | 5 gm to 1000 gms. (Depends on nature of product)  |
| Packing Material        | Heat Sealable Laminated Films                     |
| Pouch Dimensions        | Width 100 - 210 mm, Length 100 - 300 mm           |
| Power Consumption       | 3 Kw, 220v Single Phase                           |
| Compressed Air Required | 6 CFM@10 Bar (5 H.P. Compressor)                  |
| Production Output       | 20 to 70 pouches per minute (Depends on nature &  |
|                         | quantity of product)                              |
| Machine Weight          | 500 Kg. (Apprx.)                                  |
| Machine Dimension       | L:1830 mm, W:1270 mm, H:2600 mm (Approx.)         |

For More Details Scan QR Code