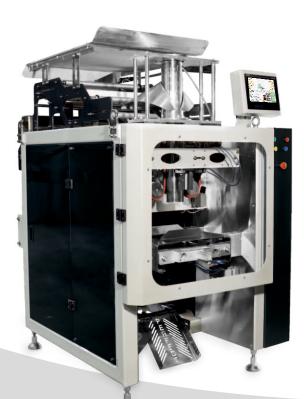

# VFFS FULLY AUTOMATIC SERVO DRIVEN MACHINE P200 PLUS SERIES

#### Specification

| Products                | Grains, Potato chips, Namkeen, Dry fruit, etc.          |
|-------------------------|---------------------------------------------------------|
| Filling System          | 14 Head Multihead weigher, Cup Filler, Auger Filer      |
| Filling Accuracy        | ± (1-2%) (Depends on nature of product)                 |
| Types of Seal           | Centre Seal & Back Seal                                 |
| Filling Range           | 5gm to 1000gms. (Depends on nature of product)          |
| Packing Material        | Heat Sealable Laminated Films                           |
| Pouch Dimensions        | Width 100 - 210 mm, Length 100 - 300 mm                 |
| Power Consumption       | 5kw, Three Phase                                        |
| Compressed Air Required | 6 CFM@6 Bar (3 H.P. Compressor)                         |
| Production Output       | 20 to 100 pouches per minute (Depends on nature &       |
|                         | quantity of product)                                    |
| Machine Weight          | 950 Kg (Approx.)                                        |
| Machine Dimension       | L:1800mm, W:1200mm, H:1900mm (Approx.) Without Platform |