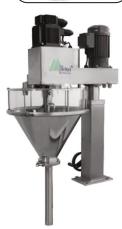

# HIGH SPEED MINI SERVO AUGER FILLER (PLC CONTROLLER) Model No.: P100a Plus

| Specification           |                                                   |
|-------------------------|---------------------------------------------------|
| Products                | Powder (Free Flowing & Sticky)                    |
| Filling System          | Screw Feeder                                      |
| Filling Accuracy        | ± (1-2%) (Depends on nature of product)           |
| Types of Seal           | Centre Seal, Back Seal & Side Seal                |
| Filling Range           | 25gm to 100gms. (Depends on nature of product)    |
| Packing Material        | Heat Sealable Laminated Films                     |
| Pouch Dimensions        | Width 60 - 120 mm, Length 50 - 150 mm             |
| Power Consumption       | 3.5 Kw, 220v Single Phase                         |
| Compressed Air Required | 6 CFM@10 Bar (3 H.P. Compressor)                  |
| Production Output       | 20 to 100 pouches per minute (Depends on nature & |
|                         | quantity of product)                              |
| Machine Weight          | 400 Kg (Approx.) +200 Kg (Screw conveyor)         |
| Machine Dimension       | L:900 mm, W:600 mm, H:2100 mm (Approx.)           |

For More Details Scan QR Code